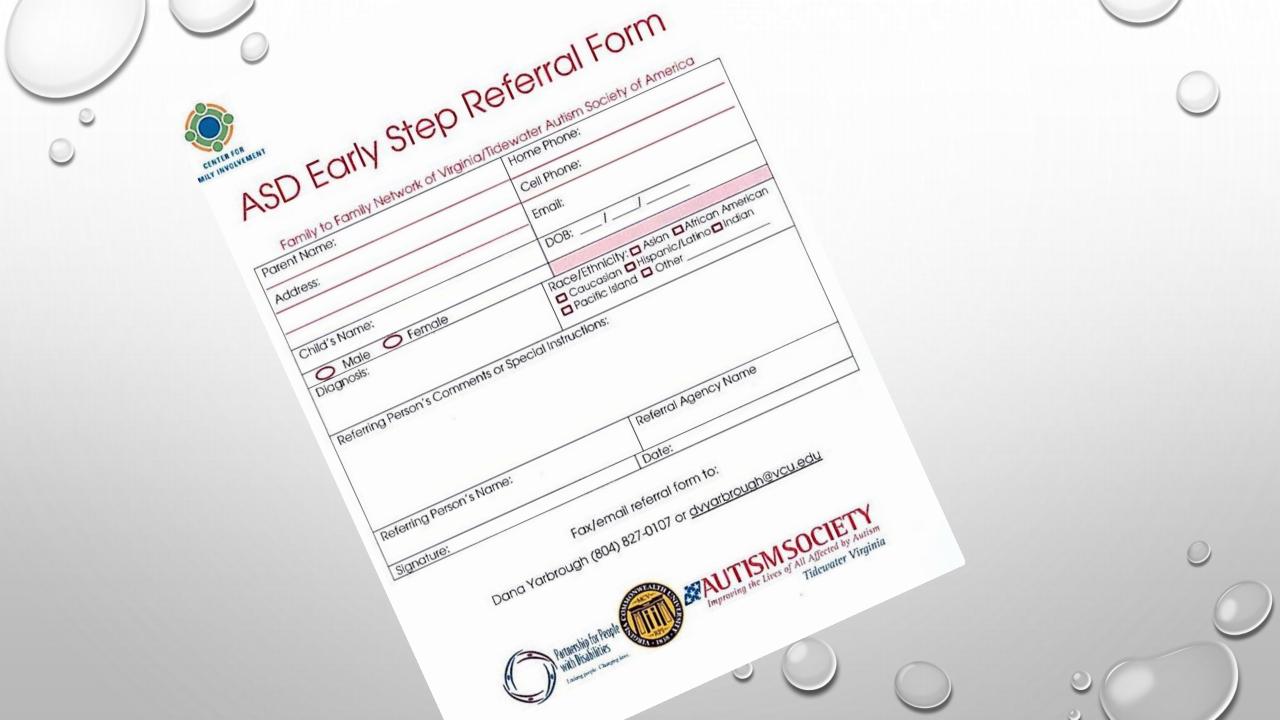

# PROVIDER/PRACTICE:

1. DISCUSSES REFERRAL WITH FAMILY (PROVIDES BROCHURE)

2. COMPLETES REFERRAL FORM (W/PARENT PERMISSION)

3. SENDS FORM TO CFI OFFICE