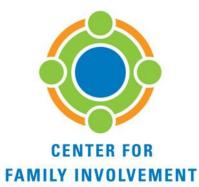

# STEP 2: INITIAL CONTACT/1:1 SUPPORT

WITHIN 48 HOURS, CFI/F2F STAFF ENTERS INFORMATION INTO DATABASE, CONTACTS FAMILY TO EXPLAIN PROCESS AND FAXES REFERRAL FORM TO LOCAL FAMILY-LED ORGANIZATION IF APPLICABLE

WITHIN 48 HOURS, F2F STAFF MATCHES FAMILY WITH A FAMILY NAVIGATOR AND THEY AND FAMILY-LED ORGANIZATION CONTACT FAMILY TO PROVIDE:

- 1:1 SUPPORT 1.
- FAMILY-LED ORGANIZATION MATERIALS 2.
- 3. F2F ROADMAP AND RESOURCE GUIDE

FAMILY NAVIGATOR AND FAMILY-LED ORGANIZATION STAFF ALSO

COMPLETE F2F DATA FORM AND FAX TO CFI WITHIN 5 DAYS OF FAMILY SUPPORT

CFI/F2F STAFF:

1) FOLLOWS UP WITH FAMILY NAVIGATOR AND FAMILY-LED ORGANIZATION STAFF (AND FAMILY AS NEEDED) TO COMPLETE DATA ENTRY OR PROVIDE ADDITIONAL RESOURCES OR 1:1 SUPPORT