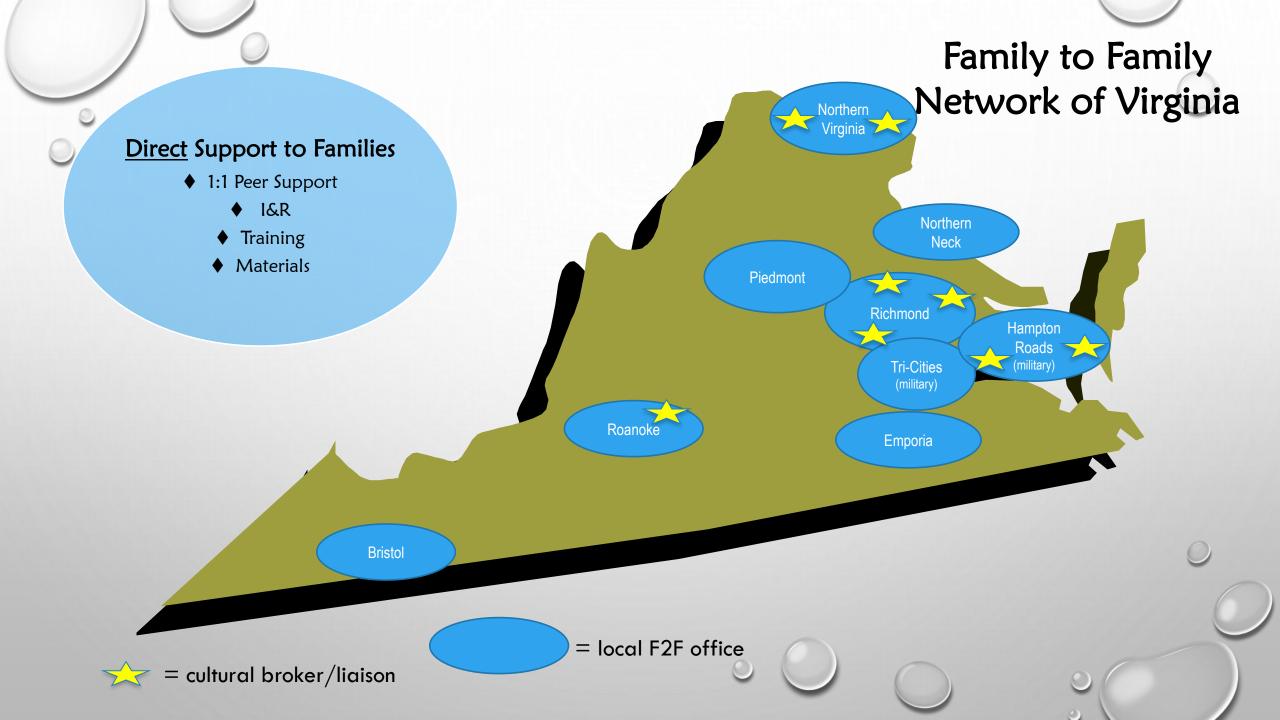

# PROVIDER/PRACTICE:

1. DISCUSSES REFERRAL WITH FAMILY (PROVIDES BROCHURE)

2. COMPLETES REFERRAL FORM (W/PARENT PERMISSION)

3. SENDS FORM TO CFI OFFICE

# STEP 2: INITIAL CONTACT/1:1 SUPPORT

WITHIN 48 HOURS, CFI/F2F STAFF ENTERS INFORMATION INTO DATABASE, CONTACTS FAMILY TO EXPLAIN PROCESS AND FAXES REFERRAL FORM TO LOCAL FAMILY-LED ORGANIZATION IF APPLICABLE

WITHIN 48 HOURS, F2F STAFF MATCHES FAMILY WITH A FAMILY NAVIGATOR AND THEY AND FAMILY-LED ORGANIZATION CONTACT FAMILY TO PROVIDE:

- 1:1 SUPPORT 1.
- FAMILY-LED ORGANIZATION MATERIALS 2.
- 3. F2F ROADMAP AND RESOURCE GUIDE

# • STEP 4: IMPACT/SATISFACTION EVALUATION

- 8 WEEKS FROM INITIAL REFERRAL, A PROJECT EVALUATOR:
- 1. CONTACTS FAMILY TO GAUGE SATISFACTION AND IMPACT OF SUPPORT

2. DISCUSSES WITH FAMILY PERMISSION FOR LONG TERM DATA COLLECTION